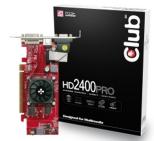

## **CLUB3D HD 2400PRO Low Profile 256MB GDDR2**

Brand: CLUB3D Product code: CGAX-P246

Product name: HD 2400PRO Low Profile 256MB

HD 2400PRO Low Profile 256MB / 64 BIT / GDDR2

CLUB3D HD 2400PRO Low Profile 256MB GDDR2:

The Club 3D HD 2400 offers extreme powerfull HD video acceleration, powered by the integrated ATI Universal Video Decoder(UVD) processor. It handles the entire video process, offloading from both system processor and graphics processor. An excellent solution for the video enthusiast looking for best video performance and lowest pricing.