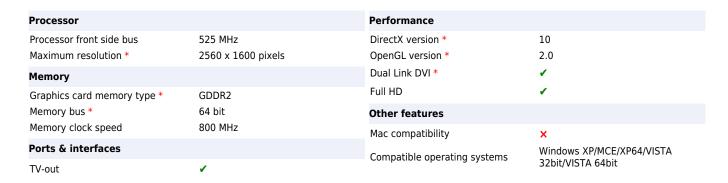

## Performance

- GPU: ATI RV610.
- GPU speed: 525 MHz.
- Shaders: 40 Stream.
- Memory Size: 256 MB.
- Memory Type: GDDR2.
- Memory Speed: 800 MHz.
- Memory Bandwidth: 64 BIT.
- Multi VGA Ready: 2.
- DirectX: 10.
- OpenGL: 2.

CLUB3D HD 2400PRO Low Profile 256MB. Graphics card memory type: GDDR2, Memory bus: 64 bit, Memory clock speed: 800 MHz. Maximum resolution: 2560 x 1600 pixels. DirectX version: 10, OpenGL version: 2.0, Dual Link DVI